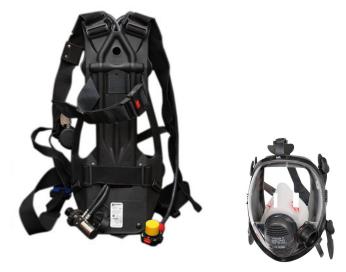

## SCOTT SIGMA2 TYPE2 SCBA SET

## SCOTT SIGMA2 TYPE2 SCBA SET

Product code: ASRSP1057 Model: Sigma2 Type2 Standard: EN137: 2006 Type 2

## Feature:

- The SCOTT sigma2 type2 is an open circuit, self-contained, compressed air breathing apparatus.
- It consists of a back plate, carrying harness and pneumatic system, containing a reducer with integrated cylinder connector, pressure gauge, whistle and demand valve.
- The sigma2 type2 is specifically designed as a marine/ industrial fire fighting SCBA, but is also suitable for providing respiratory protection in any IDLH environment.
- Proven high performance pneumatic system
- Compact first breath activated demand valve with bypass
- Ergonomically designed lightweight backplate and type2 harness
- Kevlar blend flame retardant webbing with Kevlar cylinder band
- Corrosion resistant nickel plated components
- Simple operation for users